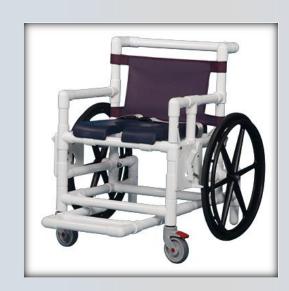

## **DATASHEET: SAC22 MS**

## **Midsize Shower Access Chair**

| Technical Data    |                |
|-------------------|----------------|
| Height:           | 36.25"         |
| Width:            | 33"            |
| Depth:            | 31"            |
| Weight:           | 45 lbs         |
| Seat Height:      | 23"            |
| Between the arms: | 21"            |
| Weight Capacity:  | 350 lbs        |
| Ship Weight:      | 50 lbs         |
| Shipping Method:  | Common Carrier |

## **Features:**

- Deluxe open front soft seat available in Navy
- No rust, all plastic rear wheels, front wheels plastic with all stainless steel parts
- Left swing-arm is standard
- Deluxe no rust aluminum brakes
- Anti-tip design
- Slideout footrest
- Seat belt standard
- Comfortable mesh backrest available in 9 colors